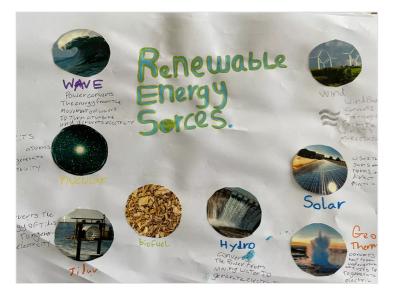

### Curie have been learning about global warming and ways we can prevent it

Cole made a great poster about renewable energy.

## Jacob was very knowledgable about sustainable energy sources!