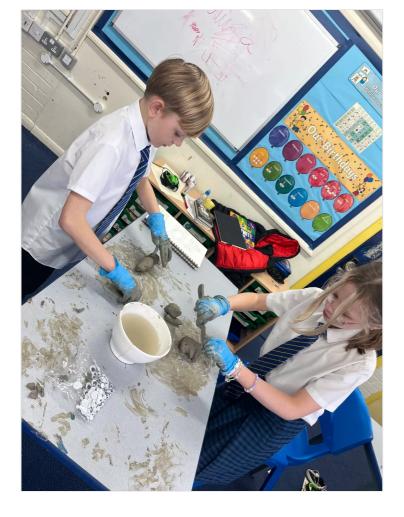

#### Art

Daley have been creating animals out of clay in Art this week. Excellent work from Rosie, Ethan, LJ, Harvey, Alissa and Harley. Well done guys!