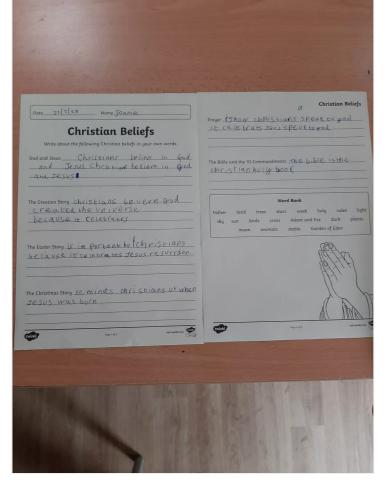

ots this week. Well done Jack, Drew, Shaye, Libby and Louis!



#### Art

Daley have been creating animals out of clay in Art this week. Excellent work from Rosie, Ethan, LJ, Harvey, Alissa and Harley. Well done guys!



### Cooking

Flipping great from Callum



0624EDC5\_F1E4\_42C8\_A3B2\_756AC4274A46.MOV 0:05 video PADLET DRIVE

#### Parks - PSHE

This week we looked at the roles and responsibilities within a family. Good work from Seb, Logan and Lewis.



#### Parks - Art

Promising start to their piece on 2 point perspective by Adam and Fin.



#### Parks - English

We have started reading the dystopian novel 'The Giver' by Lois Lowry. Fin, James and Paige all produced excellent work on the first chapter.



Sonnie has produced this fantastic piece of work for Mr Blaylock this week.





Good luck to the robotics team who are going to RAF Shropshire to take part in a tournament on Tuesday



Just for today....I will let go of anger Just for today...I will let go of worry Just for today...I will give thanks for my many blessings Just for today.....I will be kind to my neighbour and every living thing



Tommy, Shay and Sam interviewed Pat as part of their foodwise ASDAN 🕱



Year 11 pupils investigated Ohm's Law in science



Big thank you to Adam for his help in preparing the ingredients.



On Monday Parks made some lovely Chana Masala in Food technology.

Star chef's go to James and Finely, and a special mention to Seb for his help cleaning up.