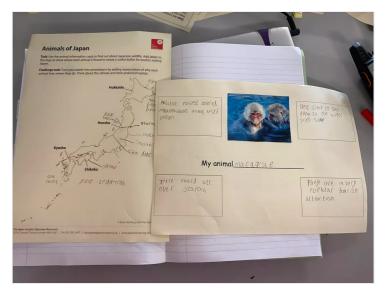

# Joe worked extremely hard researching the animals of Japan in geography this week.