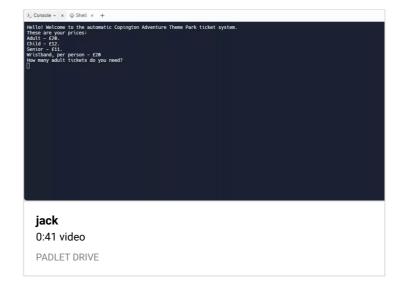

#### **GCSE Computer Science**

In Anderson we have been working on an assessment piece, programming an automated ticket machine for a theme park. Jack has been working extremely hard to code, test and debug his programme. Well done Jack.