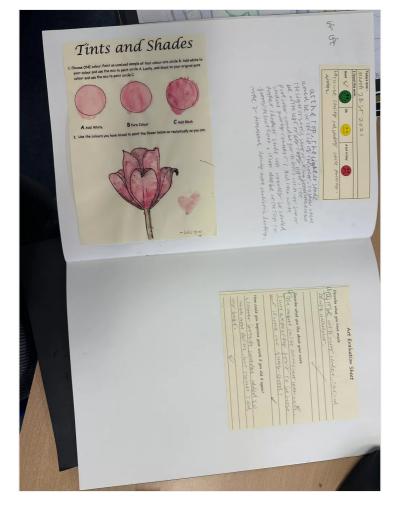

#### **Singing Lessons**

Naiomi and Katelyn enjoying singing lessons with Anna from Wirral Music Factory

Stunning art work from Lilly in Watson this week looking at tinting and shading.