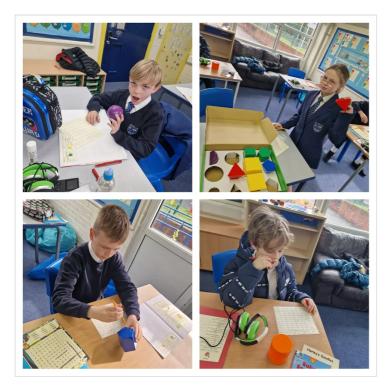

#### Daley

Pupils in Daley have been exploring 3D shapes and their features in our maths lessons this week. Well done on a wonderful lesson to Harley, Rosie, Ethan, LJ and Rosie.