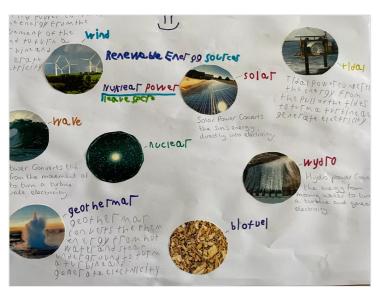

### Curie have been learning about global warming and ways we can prevent it

Cole made a great poster about renewable energy.

## Jacob was very knowledgable about sustainable energy sources!