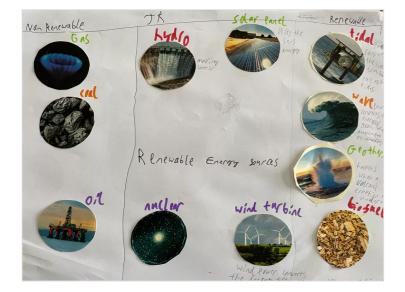

### Curie have been learning about global warming and ways we can prevent it

Cole made a great poster about renewable energy.

## Jacob was very knowledgable about sustainable energy sources!