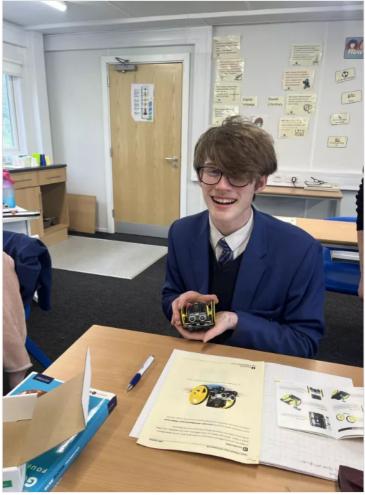

Anderson made a great start on their robotics STEM project. They all built and started coding their robots this week. Well done Jack, Drew, Shaye, Libby and Louis!