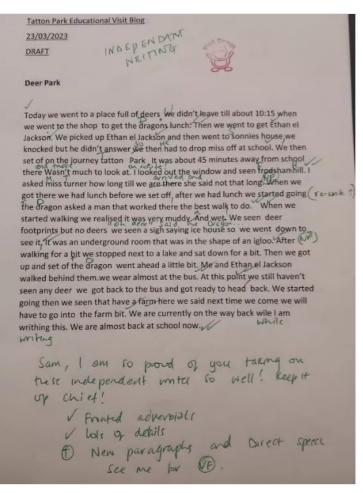

Tatton Park Educational Visit Blog INDEPEND HRITING 23/03/2023 DRAFT Dear Diary

I woke up and got out of bed I went downstairs to eat my breakfast and get ready for the day. The dragon picked me up with my friend Samuel el Jackson around 10:30 then we went to Sonnjes house he didn't answer his door. We started are journey to Tatton Park on the way there I looked out my window to see frodshamhil. Miss turner said we were nearly there then we arrived as the dragon payed to park are bus I looked around for deer. We drove to the car park and ate lunch in the bus I ate my ham sandwich and my chocolate we finished eating and set off for our walk as we were walking we spotted a sign displaying ice house. We went down to explore it to find an igloo shaped hill sadly it was locked we carried on walking flooking all around us to find a deer. There was a dirt path to the left off us Samuel el Jackson said let's go that way down that's path was a shiny blue lake we went and sat down on a hill to admire the lake we had to get back to the bus. So we stood up and headed back to the bus on the way back I was having a conversation to Samuel el Jackson we arrived back at the bus and started are journey home.

Absolutely tremendous independent Writing Etmon. What progress ! / Regulation / Adjectives Eftort commitment are our

AE77AF68\_9078\_4272\_AC77\_807E50E06BB7.MOV 0:13 video PADLET DRIVE