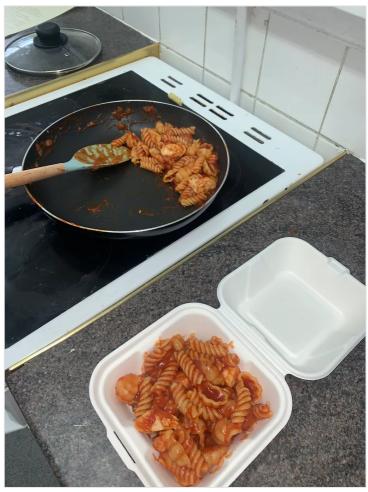

#### Anderson-PSHE

Anderson have been researching options for couples who cannot get pregnant naturally. Great work from Drew, Shaye, Louis and Jack.

Great cooking from Castner this week. Kenzie, Max, Arran, Leo and Jake all worked really hard. Max even boxed up some of his food to give out to staff and other students!