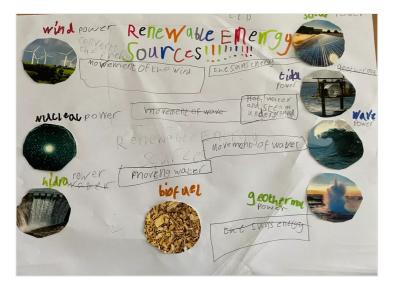

### Curie have been learning about global warming and ways we can prevent it

Cole made a great poster about renewable energy.

## Jacob was very knowledgable about sustainable energy sources!