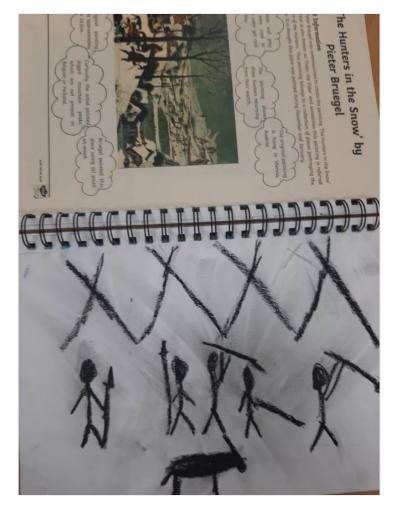

### Jayden O has been working on understanding the Analouge Clock

David has been experimenting with different styles and shading, inspired by Bruegel.