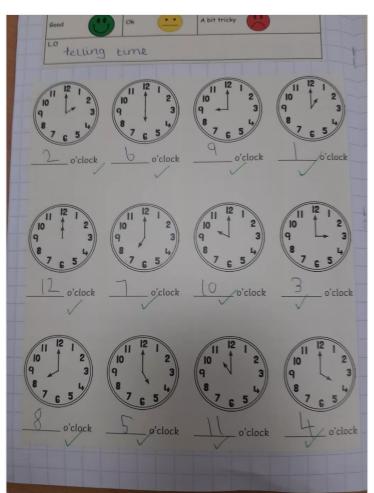

### Jayden O has been working on understanding the Analouge Clock

David has been experimenting with different styles and shading, inspired by Bruegel.