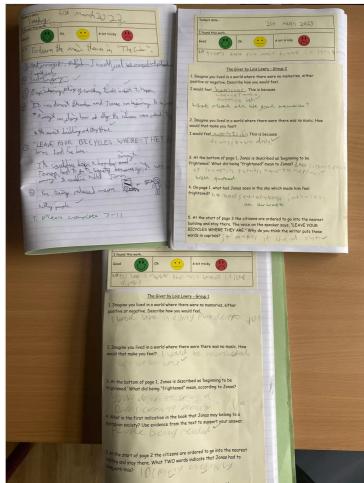

#### Parks - English

We have started reading the dystopian novel 'The Giver' by Lois Lowry. Fin, James and Paige all produced excellent work on the first chapter.

Sonnie has produced this fantastic piece of work for Mr Blaylock this week.