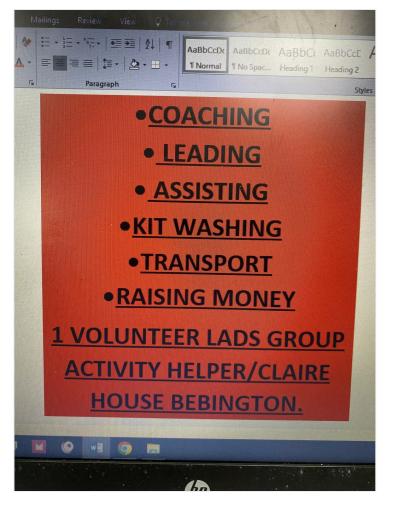

#### PE

Sam completed some great research finding opportunities to volunteer at different sports in the area.

Shaye working away on his coding! He was really helpful during the lessons and helped everyone work out how to code their robots.