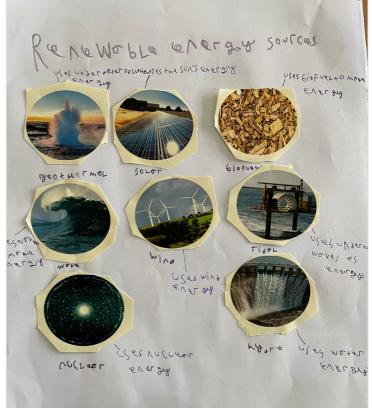

### Curie have been learning about global warming and ways we can prevent it

Cole made a great poster about renewable energy.

## Jacob was very knowledgable about sustainable energy sources!