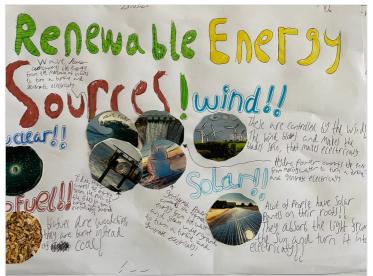

### Curie have been learning about global warming and ways we can prevent it

Cole made a great poster about renewable energy.

## Jacob was very knowledgable about sustainable energy sources!