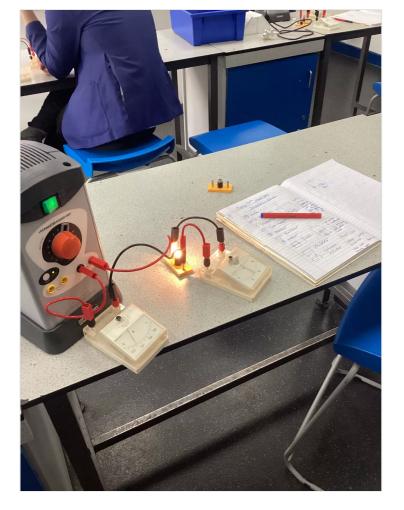

Tommy, Shay and Sam interviewed Pat as part of their foodwise ASDAN 🕱

Year 11 pupils investigated Ohm's Law in science

Big thank you to Adam for his help in preparing the ingredients.

On Monday Parks made some lovely Chana Masala in Food technology.