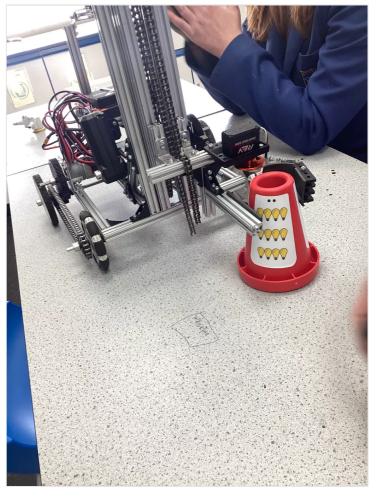

Good luck to the robotics team who are going to RAF Shropshire to take part in a tournament on Tuesday

Just for today....I will let go of anger Just for today...I will let go of worry Just for today...I will give thanks for my many blessings Just for today.....I will be kind to my neighbour and every living thing